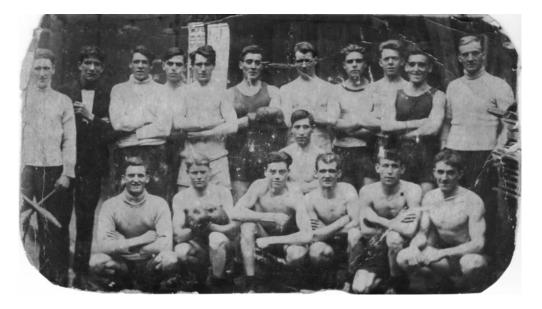

All photographs supplied by the family, if you wish to use them please ask for permission.

Charles boxing

Charlie Kent (on the far left) and Donova Clapham with boxers outside of the gym on the 'Ash'.

Charles with the trophy