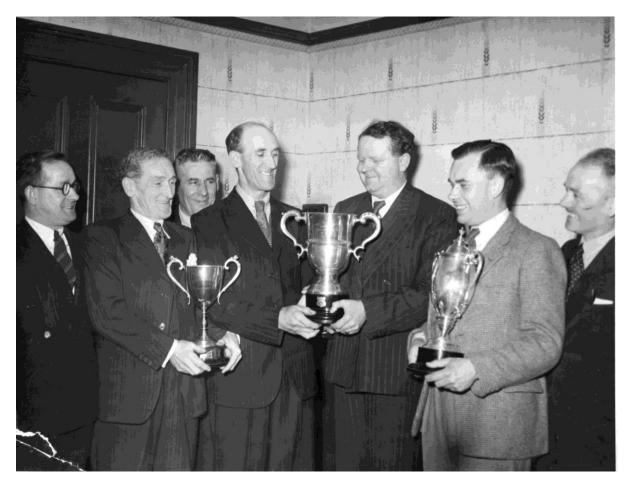

All photographs supplied by the family, if you wish to use them please ask for permission.

Charles boxing

Charlie Kent (on the far left) and Donova Clapham with boxers outside of the gym on the 'Ash'.

Charles with the trophy